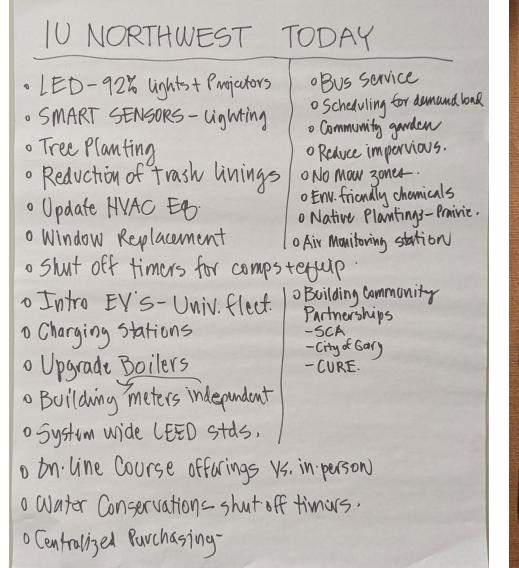

|  |
|    | I know very little                       |  |
|    | I don't feel like I know anything at all |  |

#### IUK – KOKOMO

| I'm an expert!                           |  |
|------------------------------------------|--|
| I'm fairly knowledgeable                 |  |
| I know some, but not much                |  |
| I know very little                       |  |
| I don't feel like I know anything at all |  |
|                                          |  |

U



### INDIANA UNIVERSITY SMITHGROUP











## **SURVEY QUESTIONS**

**COMPARING INPUT** 

On a scale of 1-5, how worried you are about your future with regard to climate change?

#### IUN - GARY



### INDIANA UNIVERSITY SMITHGROUP









45%



## WHAT ARE YOU DOING TODAY?

#### **PUBLIC FORUM INPUT QUESTIONS**





#### IUPUI - INDIANAPOLIS

### 



IUN – GARY

FOR IU CAP COMMITTEE USE ONLY

### HOW IS ILL KOKOMO REDUCING CARBON EMISSIONS TODAY?

CAR POOLING (SELF-ORGANTED) VIRTUAL LEARNING HYBRID CARS + SOME EVS PLANT TREES ON CAMPUS (2X/YEAR) STUDENT SUGTAINABILITY COUNCIL + PARTNERSHIP W/OFFICE OF SUSTAINABILITY FOR INITIATIVES PUBLIC TRANSPORTATION COMPOSTABLE UTENSILS . REDUCING AMAT. OF MEAT + RED MEAT EATEN (NEED MORE OPTIONS) LIGHT OCCUPANCY SENSORS PUSHING FOR RECYCLING NOT HAVING KIDS

### WHAT ARE SOME <u>OPPORTUNITIES</u> TO REDUCE CARBON EMISSIONS?

#### **PUBLIC FORUM INPUT QUESTIONS**



## WHAT ARE SOME <u>CHALLENGES</u> TO REDUCING CARBON EMISSIONS?

#### **PUBLIC FORUM INPUT QUESTIONS**



## **OPPORTUNITIES**

#### **COMMON THEMES**

Consistent focus on renewable energy generat