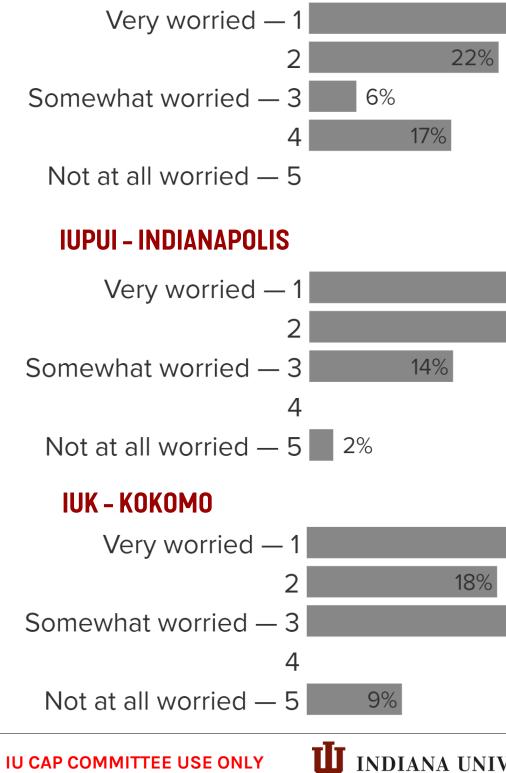

## **SURVEY QUESTIONS**

**COMPARING INPUT** 

On a scale of 1-5, how worried you are about your future with regard to climate change?

#### IUN - GARY

### INDIANA UNIVERSITY SMITHGROUP

45%