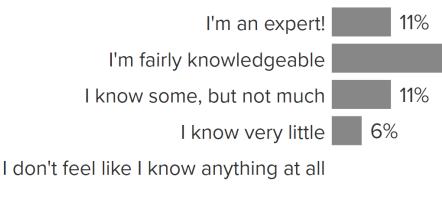

## **SURVEY QUESTIONS**

**COMPARING INPUT** 

#### **IUPUI - INDIANAPOLIS**

| 5% | I'm an expert!                           |  |
|----|------------------------------------------|--|
|    | I'm fairly knowledgeable                 |  |
|    | I know some, but not much                |  |
|    | I know very little                       |  |
|    | I don't feel like I know anything at all |  |

#### IUK – KOKOMO

| I'm an expert!                           |  |
|------------------------------------------|--|
| I'm fairly knowledgeable                 |  |
| I know some, but not much                |  |
| I know very little                       |  |
| I don't feel like I know anything at all |  |
|                                          |  |