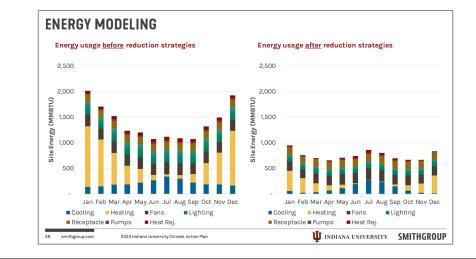

|                        | CARBON<br>NEUTRALITY                                               |  |
|--------------------------------------------------------------------|------------------------|--------------------------------------------------------------------|--|
| Indiana University<br>has set a target for<br>carbon neutrality by | Definition             | Reduces carbon<br>emissions and<br>balances remaining<br>emissions |  |
| 2040.<br>But what does this                                        | Emission<br>Types      | Scopes 1 & 2<br>(Scope 3 is optional)                              |  |
| mean?                                                              | Typical<br>Application | Institution, company,<br>or product                                |  |











2023 Indiana University Climate Action Plan

#### FOR IU CAP COMMITTEE USE ONLY

## **SURVEY QUESTIONS**

**COMPARING INPUT** 

On a scale of 1-5, how important do you think the topic of climate change is to our present and future?

#### **IUN - GARY**





10

smithgroup.com



SMITHGR





## **SURVEY QUESTIONS**

**COMPARING INPUT** 

#### IUN - GARY



#### **IUPUI - INDIANAPOLIS**

| 5% | I'm an expert!                           |  |
|----|------------------------------------------|--|
|    | I'm fairly knowledgeable                 |  |
|    | I know some, but not much                |  |
|    | I know very little                       |  |
|    | I don't feel like I know anything at all |  |

#### IUK – KOKOMO

| I'm an expert!                           |  |
|-----------------