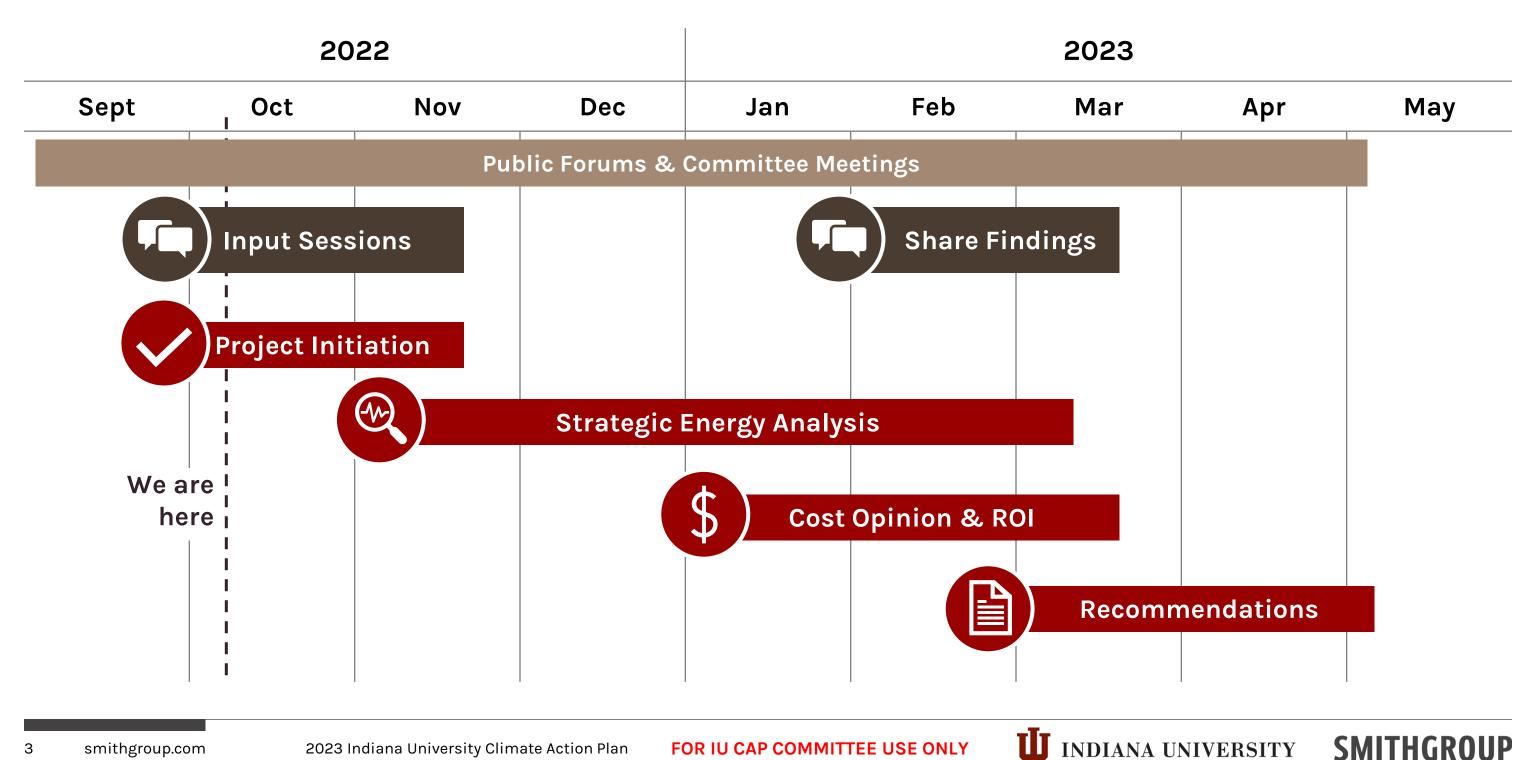

# **INDIANA UNIVERSITY CLIMATE ACTION PLAN** IU CAP Committee Meeting October 11, 2022 FOR IU CAP COMMITTEE USE ONLY







### **AGENDA**

#### **Public Forum Sessions**

- Recap first round of Public Forum sessions
- Review format of sessions and how sessions changed
- Start to highlight input received thus far

### **Data & Information**

Highlight work underway and next steps



### **PROJECT SCHEDULE**



### **PUBLIC FORUMS**

#### Trip #1: Gary, Indianapolis, Kokomo

| Date         | Campus | Forum # | Event                               |  |
|--------------|--------|---------|-------------------------------------|--|
| September 27 | IUN    | 1       | Public Forum #1 + IUN Campus Tour   |  |
|              | IUPUI  | 2       | Public Forum #2 + IUPUI Campus Tour |  |
| September 28 | IUK    | 3       | Public Forum #3 + IUK Campus Tour   |  |

#### Trip #2: Indianapolis, South Bend

| Date       | Campus | Forum # | Event                              |
|------------|--------|---------|------------------------------------|
| October 11 | IUPUI  |         | Committee Meeting                  |
| October 12 | IUSB   | 4       | Public Forum #4 + IUSB Campus Tour |

#### Trip #3: New Alba