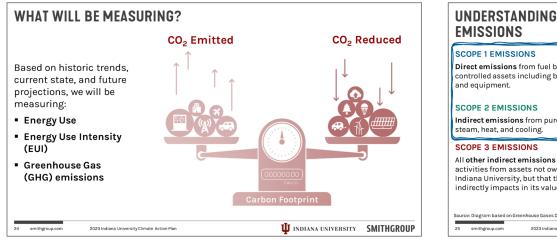

|                        | CARBON<br>NEUTRALITY                                               |  |
|--------------------------------------------------------------------|------------------------|--------------------------------------------------------------------|--|
| Indiana University<br>has set a target for<br>carbon neutrality by | Definition             | Reduces carbon<br>emissions and<br>balances remaining<br>emissions |  |
| 2040.<br>But what does this                                        | Emission<br>Types      | Scopes 1 & 2<br>(Scope 3 is optional)                              |  |
| mean?                                                              | Typical<br>Application | Institution, company,<br>or product                                |  |











2023 Indiana University Climate Action Plan

#### FOR IU CAP COMMITTEE USE ONLY

## **SURVEY QUESTIONS**

**COMPARING INPUT** 

On a scale of 1-5, how important do you think the topic of climate change is to our present and future?

#### **IUN - GARY**





10

smithgroup.com



SMITHGR





## **SURVEY QUESTIONS**

**COMPARING INPUT** 

#### IUN - GARY



#### **IUPUI - INDIANAPOLIS**

| 5% | I'm an expert!                           |  |
|----|------------------------------------------|--|
|    | I'm fairly knowledgeable                 |  |
|    | I know some, but not much                |  |
|    | I know very little                       |  |
|    | I don't feel like I know anything at all |  |

#### IUK – KOKOMO

| I'm an expert!                           |  |
|-------------