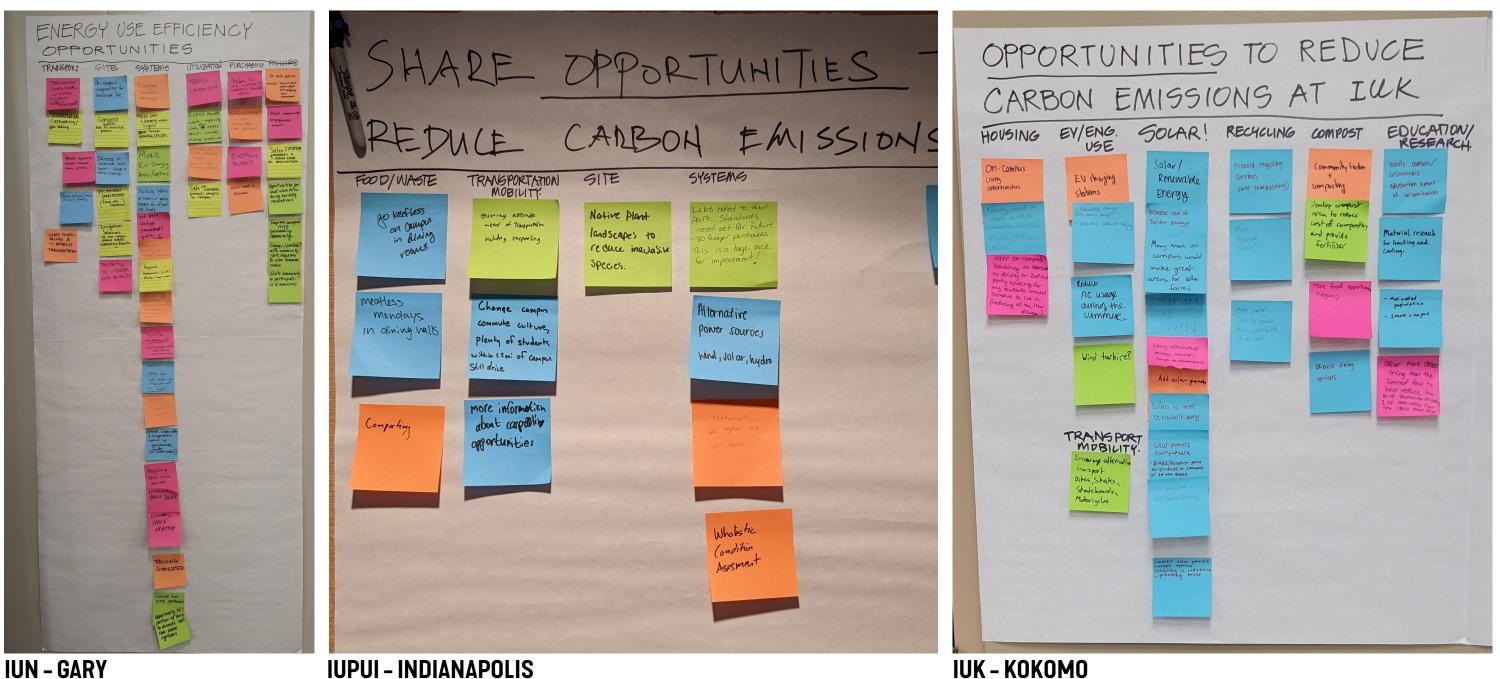

### WHAT ARE SOME <u>OPPORTUNITIES</u> TO REDUCE CARBON EMISSIONS?

#### **PUBLIC FORUM INPUT QUESTIONS**