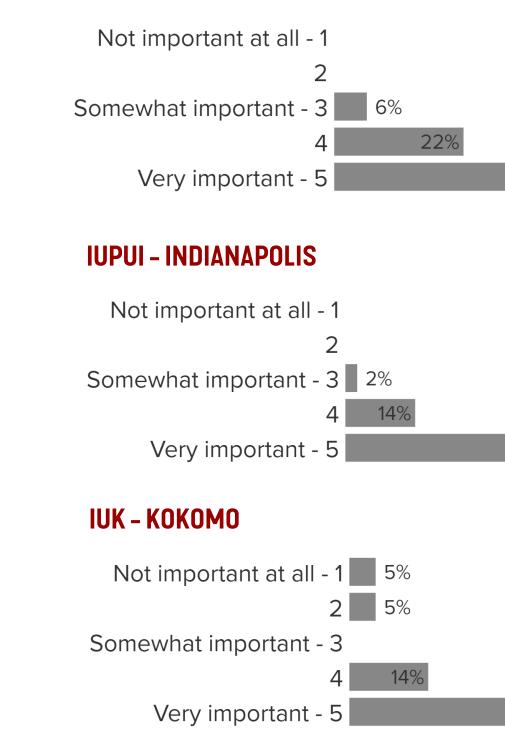

## **SURVEY QUESTIONS**

**COMPARING INPUT** 

On a scale of 1-5, how important do you think the topic of climate change is to our present and future?

#### **IUN - GARY**

10

smithgroup.com

SMITHGR

#### IUN - GARY